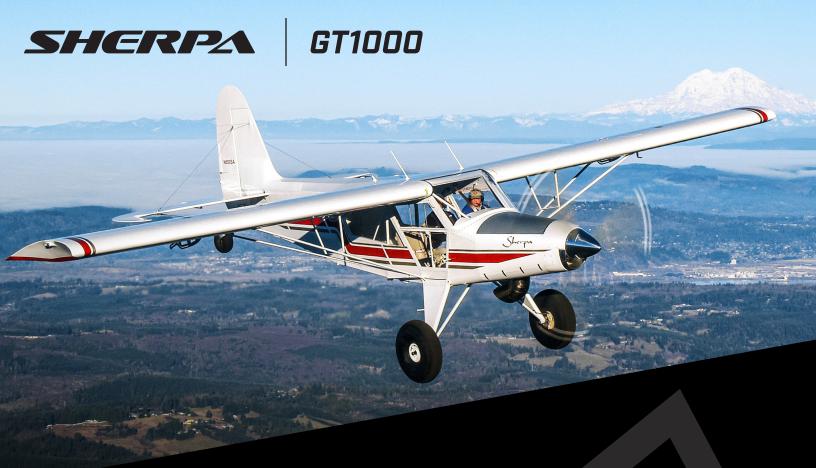

# GT1000

If your flying needs allow the use of an experimental licensed aircraft and your flight requirements demand the maximum short field performances, then you need Sherpa's new GT1000. Whether hauling passengers or supplies, this new 8-place Honeywell turbine powered, ruggedly constructed Sherpa has the ability to go wherever you want on wheels, skis, or floats. With a 3000 lb. useful load and a fuel capacity of 346 gal., economy cruise settings can provide as much as 8 hours of flight time plus reserves!